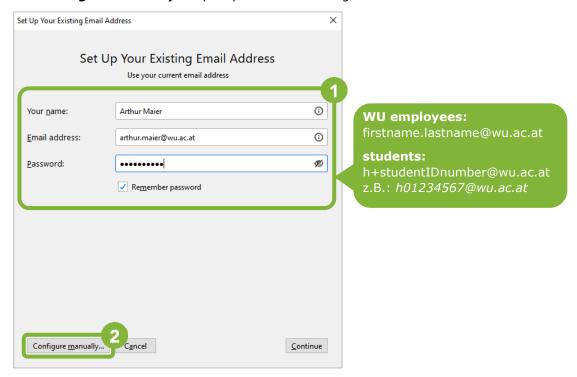

## Setting up your Email "Classic" account with Thunderbird

Please install **Mozilla Thunderbird** on your device. Start the programme and create a new email account.

Enter your *full name*, *email address* and *password*. Click **Configure manually** to specify the server settings.