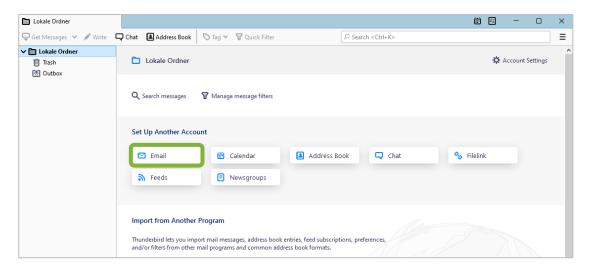

## Setting up your Email "Classic" account with Thunderbird

Please install **Mozilla Thunderbird** on your device. Start the programme and create a new email account.

Enter your *full name*, *email address* and *password*. Click **Configure manually** to specify the server settings.