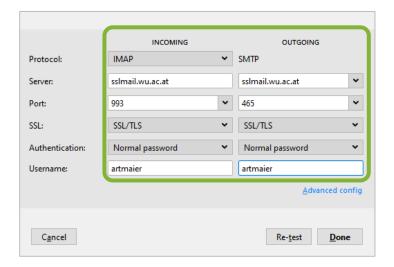

Enter the information for incoming and outgoing mail servers. Then click  ${\it Done}$ .

|                | Incoming server                                                                | Outgoing server                                                                |
|----------------|--------------------------------------------------------------------------------|--------------------------------------------------------------------------------|
| Protocol       | IMAP                                                                           | SMTP                                                                           |
| Server         | sslmail.wu.ac.at                                                               | sslmail.wu.ac.at                                                               |
| Port           | 993                                                                            | 465                                                                            |
| SSL            | SSL/TLS                                                                        | SSL/TLS                                                                        |
| Authentication | Passwort/normal                                                                | Passwort/normal                                                                |
| Username       | <ul><li>employees: WU username</li><li>students: h+student ID number</li></ul> | <ul><li>employees: WU username</li><li>students: h+student ID number</li></ul> |