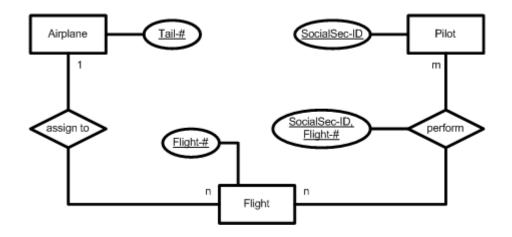

### Transfer the following verbal description into an ERM:

- a) An airplane (Tail-#) is assigned to several flights (Flight-#). A flight is assigned to only one airplane.
- b) A pilot (SocialSec-ID) can perform several flights. A flight is performed by several (normally at least two) pilots.