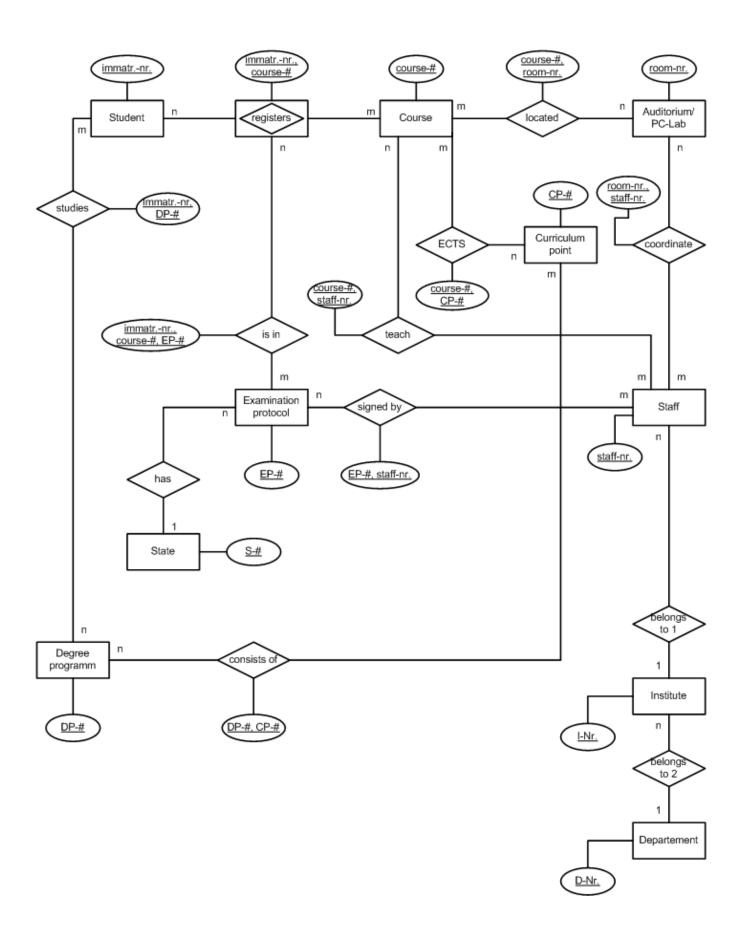

## Transfer the following verbal description into an ERM:

- a) A student (immatr.-nr.) can register for several courses (course-#). The student can't register for a course when he has a positive grade, this information is in the examination protocol (EP-#)
- b) The examination protocol has a specific state (S-#), for example: to be signed.
- c) The courses are taught by university staff. (staff-nr.). Each course can be held by one or more people.
- d) All staff members belong to a specific institute (I-Nr.), which belongs to one department (D-Nr.).
- e) A student studies a degree program (DP-#). It's possible that a student is in more than one degree programs.
- f) Each degree program consists of several curriculum points (CP-#). A curriculum point can belong to more than one degree program.
- g) Each course belongs to a curriculum point, the relationship is named ECTS.
- h) Each course is located in an auditorium/pc-lab (room-nr.). A course can take place in more than one room.
- i) The rooms are coordinated by the staff. Each staff member can give his preference. The examination protocols are signed by the staff. Each protocol must be signed by more than one staff member.

| Student                     | Course                        | Auditorium/PC-Lab  | Curriculum point    |
|-----------------------------|-------------------------------|--------------------|---------------------|
| immatrnr                    | <u>course-#</u>               | room-nr            | CP-#                |
| registers                   | located                       | ECT                | rs                  |
| immatrnr. course-#          | <u>course-#</u> <u>room-n</u> | r                  | ousre-# <u>CP-#</u> |
| is in                       | Examinat                      | tion protocol      | State               |
| immatrnr. course-# EP-#     | <u>EP-#</u>                   | S-#                | <u>S-#</u>          |
| studies                     | Degree programm               | consists of        |                     |
| immatrnr. DP-#              | <u>DP-#</u>                   | <u>DP-#</u>        | <u>CP-#</u>         |
| ECTS                        | signed by                     | Sta                | ff                  |
| <u>course-#</u> <u>CP-#</u> | EP-# staff-n                  | <u>r.</u> <u>s</u> | taff-nr. I-Nr       |
| coordinate                  | Institute                     | Dej                | partement           |
| room-nr. staff-nr           | <u>I-Nr.</u> D-Nr.            |                    | <u>D-Nr.</u>        |