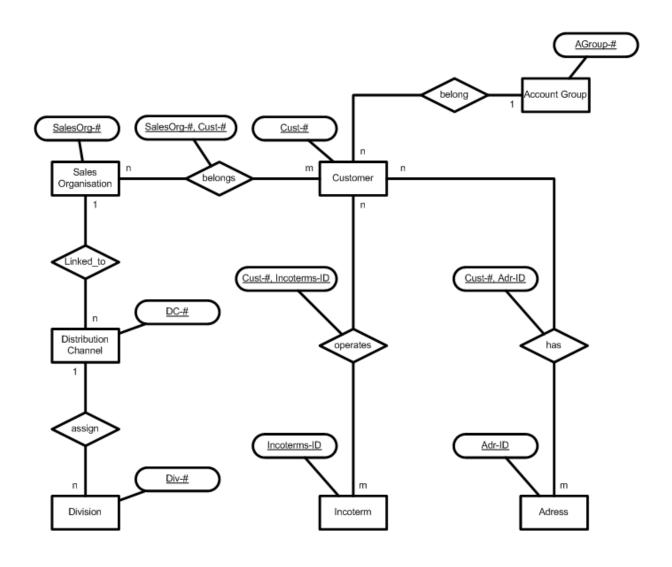

## Transfer the following verbal description into an ERM:

- a) Customers (Cust-#) are categorized in account groups: A customer belongs to one account group (AGroup-#) only, while an account group may contain several customers.
- b) A customer may belong to several sales organisations (SalesOrg-#). Each sales organisation is linked to one or more distribution channels (DC-#). Each distribution channel is assigned to one or more divisions.
- c) Each customer has at least one address,
- d) and may operate with one or more incoterms.