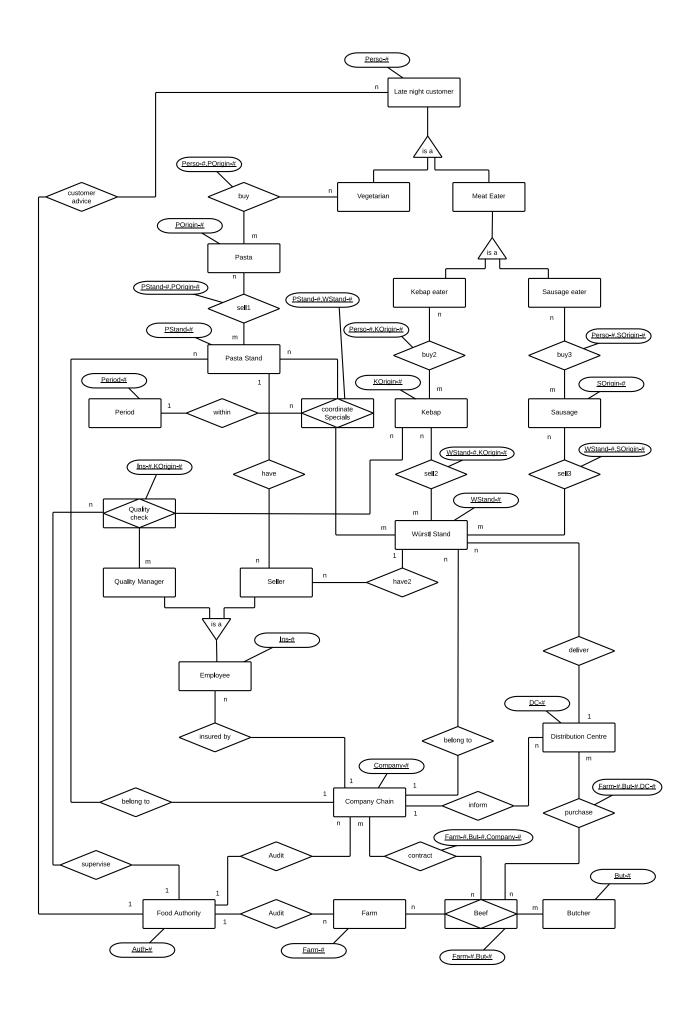

## Instructions Very Hard Exercise4: Würstl Stand

- a) Late night customer (Perso-#) are either Vegetarian or Meat Eater. Vegetarians buy Pasta (POrigin-#). Meat Eater are either Kebap Eater or Sausage Eater. Kebap eater buy Kebaps (KOrign-#). Sausage eater buy Sausages (SOrigin-#).
- b) There are Würstl Stands (WStand-#) and Pasta Stands (PStand-#) all over Vienna. The Würstl Stands sell a variety of Kebaps and Sausages. The Pasta Stands also sell various combinations of their Pasta.
- c) The Pasta Stands and Würstl Stands coordinate Special Offers between each other within a certain Period (Period-#).
- d) Pasta Stands and Würstl Stands belong to one Company Chain (Company-#). A Chain can have various Stands.
- e) Employees (Ins-#) are insured by the Company Chain. Employees are either Quality Manager or Seller. Both types of stands have one or more Sellers. Due to hygiene standards Sellers are uniquely assigned to one Stand.
- f) Due to recent misconduct Quality Managers have to perform Quality Checks of Kebaps. The Quality Check is supervised by the Food Authority (Auth-#).
- g) The Food Authority audits the Company Chains and Farms (Farm-#). Company Chains and Farms are audited by only one Authority. About its findings the Food Authority gives customer advice to the Late night customers.
- h) The relationship between Farms and Butchers (But-#) is Beef, this forms part of a contract (about size, quality, origin of the Beef) with the Company Chain. The Company Chain informs its Distribution Centres (DC-#) about the approval of the Beef, which the Distribution Centres purchase from the relationship between Farms and Butchers.
- i) The Distribution Centre delivers Würstl Stands. Würstl Stands get their delivery from only one Distribution Centre.