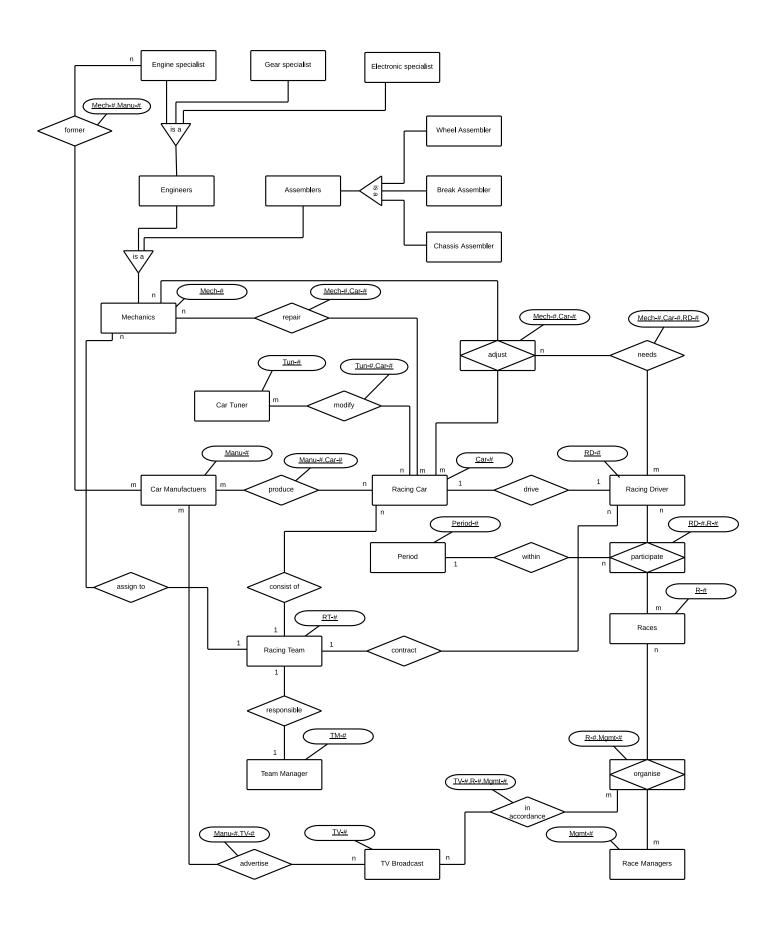

## **Instructions Very Hard Exercise3: Racing Team**

- a) Each Racing Driver (RD-#) drive their own unique Racing Car. (Car-#).
- b) There are Mechanics (Mech-#) who repair Racing Cars. Mechanics also adjust the Racing car in accordance to the needs of the Drivers.
- c) Mechanics can either be Engineers or Assemblers. Assemblers are either Wheel Assembler, Break Assembler or Chassis Assembler. Engineers are either Engine Specialist, Gear Specialist or Electronic Specialist.
- d) Car Manufacturers (Manu-#) produce Racing Cars. Car Tuners (Tun-#) modify Racing Cars. Engine Specialists are former employees of Car Manufacturers.
- e) Racing Drivers participate in Races (R-#) within a certain Period (Period-#) and have also a contract with uniquely one Racing Team (RT-#). A Racing Team can contract more than one Racing Driver.
- f) Racing Teams can have more than one Racing Cars and also more than one Mechanic. However Racing Cars and Mechanics belong to only one Team. Each Racing Team has one Team Manager, who is responsible for. A Team Manager is responsible for only one Team.
- g) Races are organised by one or more Race Managers (Mgmt-#). The Organisation must be in accordance with TV Broadcasters (TV-#).
- h) TV Broadcasters advertise for one or more Car Manufacturers.