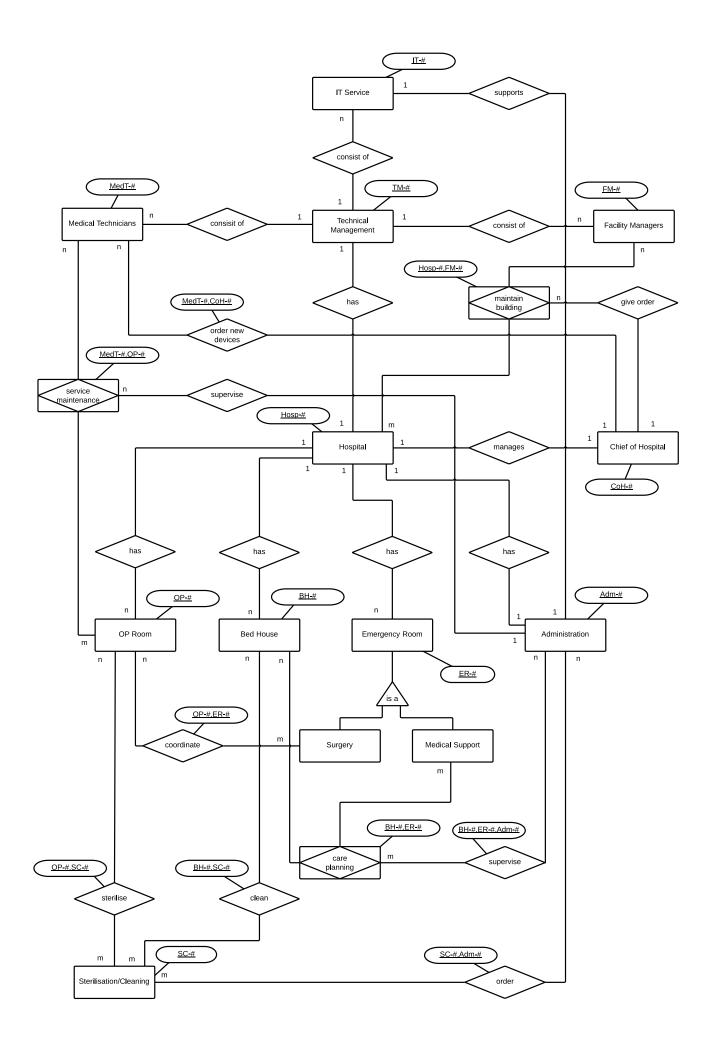

## Instructions Very Hard Exercise2: Hospital Administration

- a) The Hospital (Hosp-#) has many OP-Rooms (OP-#), one or more Bed Houses (BH-#), many Emergency Rooms (ER-#), one Technical Management (TM-#) and one Administration (Adm-#). All these entities are uniquely assigned to the Hospital.
- b) The Technical Management consists of the Medical Technicians (MedT-#), the IT Service (IT-#) and the Facility Managers (FM-#). They are all uniquely assigned to the Technical Management.
- c) The Facility Managers maintain the building of the Hospital. They also provide this service to other Hospitals. The only Chief of Hospital (CoH-#) manages only one Hospital and also gives orders concerning the building maintenances.
- d) The IT-Service supports the only Administration. The Administration can get its support from one ore more IT Services. The Medical Technicians are in relation with the OP Rooms, as service maintenance. This relation is uniquely supervised by the Administration.
- e) The Chief of Hospital orders new devices for the Medical Technicians.
- f) The Emergency Rooms are either Surgery or Medical Support. Surgery (staff) coordinates the OP Rooms. The relationship between Bed Houses and Medical support is care planning.
- g) The Sterilisation/Cleaning (SC-#) departments sterilise the OP Rooms and clean the Bed Houses.
- h) Between the Sterilisation/Cleaning department and the Administration, there is a relationship called "order" (new cleanser, detergents, alcohol,
- ...). The Administration also supervises care planning between the Bed House and the Medical Support.