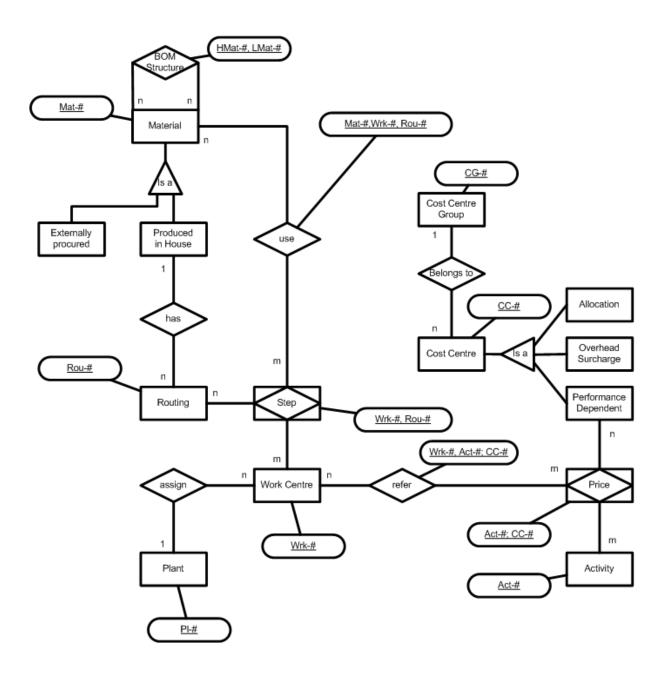

#### Transfer the following verbal description into an ERM:

- a) Cost centres (CC-#) belong to a cost centre group (CG-#). A cost centre group can contain several cost centres. A cost centre can be performance dependent, but it also can be indirect with allocation or indirect with overhead surcharge.
- b) Performance dependent cost centres have a price for each activity (Act-#) they perform. Such cost centres can perform several activities.
- c) A material (Mat-#) can either be procured externally or produced in house. The latter has a hierarchical bill of materials structure and a routing (Rou-#). Several routings can be assigned to one material.
- d) A routing consists of one or more steps performed at a work centre (Wrk-#). Each material may be used at one or more steps. The work centre is uniquely assigned to a plant (Pl-#); a plant can have several work centres.
- e) Work centres refer to the price of each activity they perform.