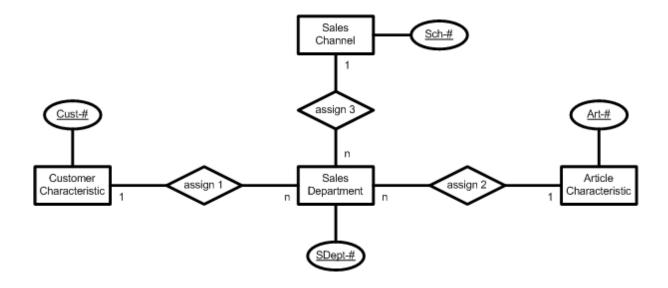

## **Sales Department**

Source: [Sche98, p. 430], adapted by Farid El Masri, adjusted by Gerhard Pokorny

## Transfer the following verbal description into an ERM:

a) A sales department (SDept-#) is uniquely assigned to a customer characteristics (Cust-#), an article characteristics (Art-#) and a sales channel (Sch-#).

## Sales Department

| Sdept-# | Cust-# | Art-# | Sch-# |  |
|---------|--------|-------|-------|--|
|         |        |       |       |  |
|         |        |       |       |  |

Customer Characteristic

Sales Channel

Article Charachteristic

| Cust-# |  |
|--------|--|
|        |  |
|        |  |

| Sch-# |  |
|-------|--|
|       |  |
|       |  |

| Art-# |  |
|-------|--|
|       |  |
|       |  |