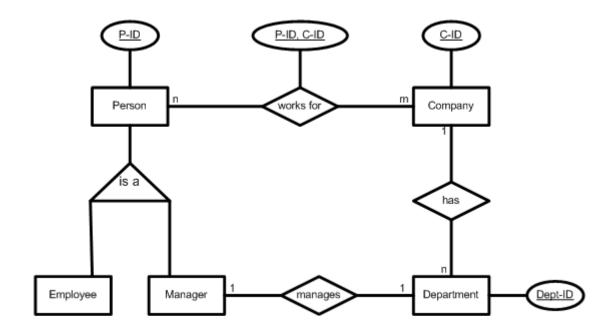

### **Person in Organisation**

Source: [Sche98, p. 53], adapted by Andreas Schlager, adjusted by Gerhard Pokorny

#### Transfer the following verbal description into an ERM:

- a) A person (P-ID) is either an employee or a manager.
- b) Persons work for one or more companies (C-ID). Companies usually employ at least one person.
- c) A manager manages one department (Dept-ID), which is assigned to one company, while companies have several departments.