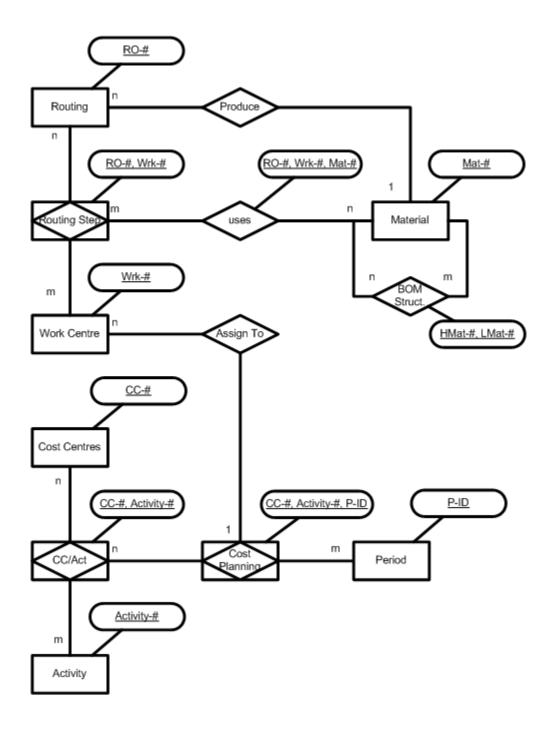

#### Transfer the following verbal description into an ERM:

- a) The materials (Mat-#) are connected by hierarchical bill of materials structure.
- b) On a technical level work centres (Wrk-#) are used in routings (RO-#) as a routing step. Materials are produced by routings, whereas, a routing is uniquely assigned to the material it produces; each routing step refers to the materials that are used.
- c) Cost planning is defined as a combination of cost centres (CC-#), activities (Activity-#) and periods (P-ID).
- d) Each work centre is uniquely assigned to the combination cost planning.