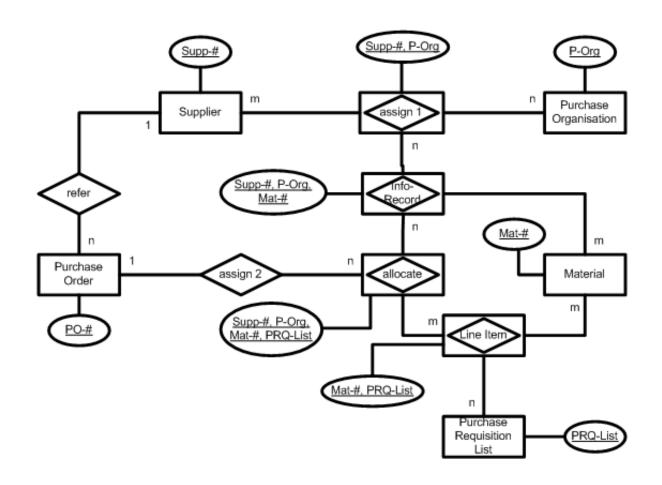

## Transfer the following verbal description into an ERM:

- a) Suppliers (Supp-#) are assigned to purchase organisations (P-Org). The information record determines from which of these combinations a material (Mat-#) may be purchased from.
- b) Purchase requisition lists (PRQ-List) contain line items; each line item refers to a material. There are allocations as to which information record is applicable for the handling of the particular line item.
- c) Eventually, these allocations are uniquely assigned to purchase orders (PO-#); however, purchase orders can be collective orders. Each purchase order refers to exactly one supplier.

Supplier

| Supp-# |  |
|--------|--|
|        |  |
|        |  |

assign 1

| Supp-# | P-Org |  |
|--------|-------|--|
|        |       |  |
|        |       |  |

Purchase Organisation

| P-Org |  |
|-------|--|
|       |  |
|       |  |

## allocate

| Supp-# | P-Org | Mat-# | PRQ-List | PO-# |  |
|--------|-------|-------|----------|------|--|
|        |       |       |          |      |  |
|        |       |       |          |      |  |

Info-Record

| Supp-# | P-Org | Mat-# |  |
|--------|-------|-------|--|
|        |       |       |  |
|        |       |       |  |

Purchase Order

| <u>PO-#</u> | Supp-# |  |
|-------------|--------|--|
|             |        |  |
|             |        |  |

Material

Purchase Requisition List

Line-Item

| Mat-# |  |
|-------|--|
|       |  |
|       |  |

| PRQ-List |  |
|----------|--|
|          |  |
|          |  |

| Mat-# | PRQ-List |  |
|-------|----------|--|
|       |          |  |
|       |          |  |