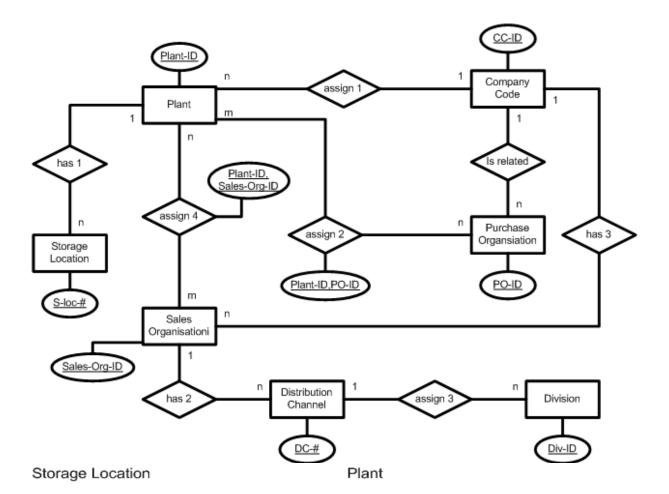

## Transfer the following verbal description into an ERM:

- a) A company has one or more locations referred to as "Plants" (Plant-ID). Several plants are uniquely assigned to the same company code (CC-ID).
- b) Plants can have several storage locations (S-loc-#) in which the manufactured and purchased items are stocked, a storage location however, can only be assigned to one plant.
- c) A purchase organisation (PO-ID) can be assigned to several plants and a plant to several purchase organisations. A company code is related to one or more purchase organisations, the latter is uniquely related to a company code.
- d) A distribution channel (DC-#) can be assigned to several divisions (Div-ID), whereas a division is uniquely assigned to a distribution channel.
- e) A sales organisation (Sales-Org-ID) can have several distribution channels, whereas a distribution channel is uniquely assigned to a sales organisation.
- f) A company code can have several sales organizations. Sales organisations are assigned to one company code only and to several plants. Plants can also be assigned to several sales organisations.