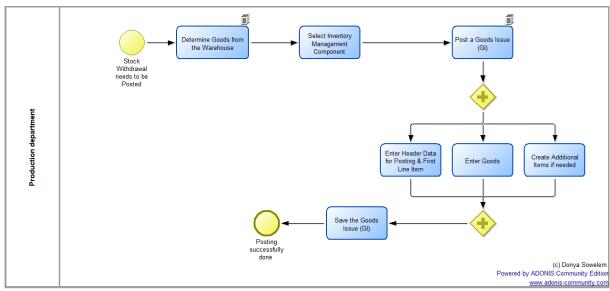

## **Posting Stock Withdrawal**

## Transfer the following verbal description into a BPMN:

- a) On realizing that a stock withdrawal needs to be posted in SAP by the production department, goods have to be determined from the warehouse.
- b) After that the employee has to select the inventory management component and post a goods issue.
- c) To post a goods issue, he has to enter header data for posting & first line item, enter goods and create additional items if needed at the same time.
- d) After filling the required data, the goods issue has to be saved and the process ends at Posting successfully done.

Posting Stock Withdrawal.adl