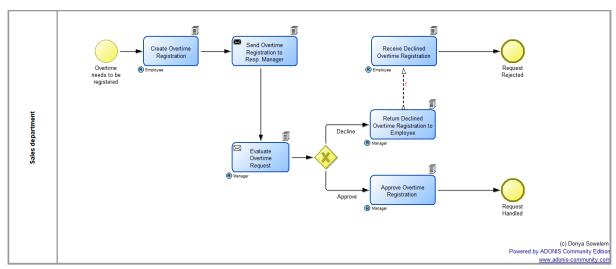

## **Overtime Registration**

## Transfer the following verbal description into a BPMN:

- a) Overtime Registration needs to be requested from an employee in the sales department to the responsible Manager.
- b) First, the employee needs to create an overtime registration and also needs to send this registration to his Manager.
- c) Upon receipt of this request, the Manager evaluates/estimates this overtime registration request.
- d) On this level, the Manager may either decline the registration request and then the employee will receive the declined request, or he may approve the request and at this stage the process ends for both choices.