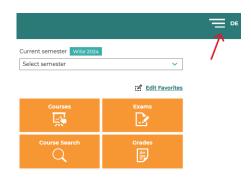

Step 2 Click on the menu symbol with the three lines at the top right.

Step 3 Click on *Thesis Management* under *My studies*.

|                   | × |
|-------------------|---|
| My Studies        |   |
| 💷 Calendar        |   |
| 🐺 Courses         |   |
| 🕑 Exams           |   |
| 🄄 Grades          |   |
| 옷 Profile         |   |
| Thesis Management |   |