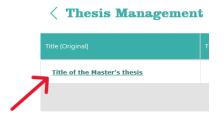

**Step 4** Your thesis will be listed here once your supervisor <u>has created</u> <u>it in the supervision database</u>.

*Note:* If you do not see an entry, please contact your supervisor.

| <b>W</b> 2 ( |                                     |                              |                |                    |           |  |  |  |
|--------------|-------------------------------------|------------------------------|----------------|--------------------|-----------|--|--|--|
|              | Thesis Management                   |                              |                |                    |           |  |  |  |
|              | Title (Original)                    | Title (English)              | Degree program | Туре               | State     |  |  |  |
|              | <u>Title of the Master's thesis</u> | Title of the Master's thesis | Masterstudium  | Master's thesis    | Created   |  |  |  |
|              |                                     |                              | Rows per       | page 10 🔻 1-1 of 1 | I< < > >I |  |  |  |

| Step 5 | Click on the title of your thesis to open the |  |  |  |  |  |
|--------|-----------------------------------------------|--|--|--|--|--|
|        | page for submitting your thesis.              |  |  |  |  |  |