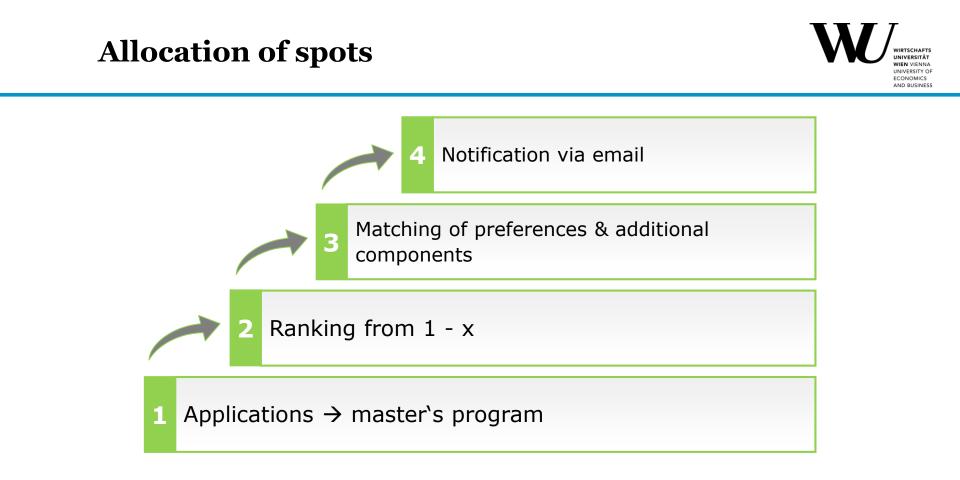

# **Online Application**

Choice of up to 7 preferences

1 letter of motivation for all preferences in English CV in English or German (PDF)

Bachelor's and master's transcripts