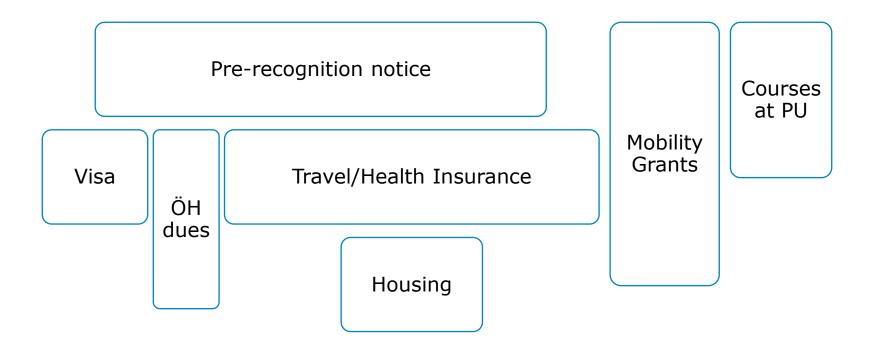

# **Preparing for Your Stay Abroad (I)**

# **Preparing for Your Stay Abroad (II)**

#### **Study Regulations Office**

- Pre-Recognition Notice (Vorausbescheid) and Learning Agreement
- Course recognition
- course.abroad@wu.ac.at

#### **International Office**

- General information about exchange semester
- Contact with partner universities
- Application tool and nomination of students
- Scholarships (Erasmus+ & WU mobility grant)