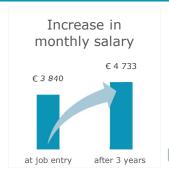

## **Graduates' 22-23 Profile (2)**

1st Generation students = students with parents who did not complete an academic degree

Interpolated monthly gross median, incl. 13th/14th salary (often contractually guaranteed in Austria), based on Austrian labour market data