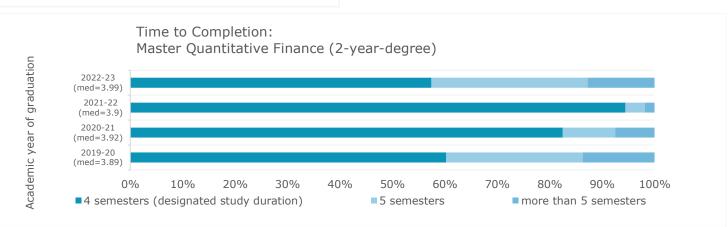

## **Master Quantitative Finance**

## STUDENT & GRADUATE FACT SHEET



## Student Profile 23-24 (1)









## **Graduates' 22-23 Profile (2)**

1st Generation students = students with parents who did not complete an academic degree







Interpolated monthly gross median, incl. 13th/14th salary (often contractually guaranteed in Austria), based on Austrian labour market data





Source

(1) enrolled students 23-24 - DWH Data status: 01/24; 1st generation students - Master Beginners' Survey

(2) graduates 22-23 - DWH Data status: 01/24; labour market integration of graduates 18/19-20/21, salary of alumni 2008-20/21 - Statistik Austria data status 12/22 Compiled on 01.10.2024 by WU PMTL, Contact: Katrin Althammer