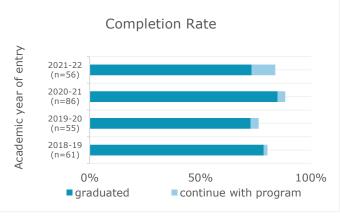

## **Master Quantitative Finance**

## STUDENT & GRADUATE FACT SHEET



## Student Profile 23-24 (1)









## **Graduates' 22-23 Profile (2)**

1st Generation students = students with parents who did not complete an academic degree







Interpolated monthly gross median, incl. 13th/14th salary (often contractually guaranteed in Austria), based on Austrian labour market data





Source

(1) enrolled students 23-24 - DWH Data status: 01/24; 1st generation students - Master Beginners' Survey

(2) graduates 22-23 - DWH Data status: 01/24; labour market integration of graduates 18/19-20/21, salary of alumni 2008-20/21 - Statistik Austria data status 12/22 Compiled on 01.10.2024 by WU PMTL, Contact: Katrin Althammer