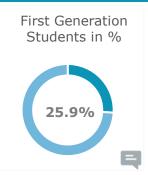

## **Master Quantitative Finance**

## STUDENT & GRADUATE FACT SHEET



## Student Profile 23-24 (1)









## **Graduates' 22-23 Profile (2)**

1st Generation students = students with parents who did not complete an academic degree







Interpolated monthly gross median, incl. 13th/14th salary (often contractually guaranteed in Austria), based on Austrian labour market data





Source

(1) enrolled students 23-24 - DWH Data status: 01/24; 1st generation students - Master Beginners' Survey

(2) graduates 22-23 - DWH Data status: 01/24; labour market integration of graduates 18/19-20/21, salary of alumni 2008-20/21 - Statistik Austria data status 12/22 Compiled on 01.10.2024 by WU PMTL, Contact: Katrin Althammer