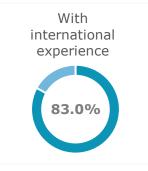

## **Graduates' 22-23 Profile (2)**

1st Generation students = students with parents who did not complete an academic degree

Interpolated monthly gross median, incl. 13th/14th salary (often contractually guaranteed in Austria), based on Austrian labour market data