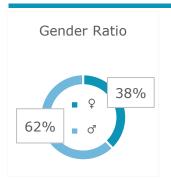

## **Master Quantitative Finance**

## STUDENT & GRADUATE FACT SHEET



## Student Profile 23-24 (1)









## **Graduates' 22-23 Profile (2)**

1st Generation students = students with parents who did not complete an academic degree







Interpolated monthly gross median, incl. 13th/14th salary (often contractually guaranteed in Austria), based on Austrian labour market data





Source

(1) enrolled students 23-24 - DWH Data status: 01/24; 1st generation students - Master Beginners' Survey

(2) graduates 22-23 - DWH Data status: 01/24; labour market integration of graduates 18/19-20/21, salary of alumni 2008-20/21 - Statistik Austria data status 12/22 Compiled on 01.10.2024 by WU PMTL, Contact: Katrin Althammer