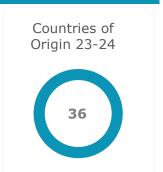

## **Master Quantitative Finance**

## STUDENT & GRADUATE FACT SHEET



## Student Profile 23-24 (1)









## **Graduates' 22-23 Profile (2)**

1st Generation students = students with parents who did not complete an academic degree







Interpolated monthly gross median, incl. 13th/14th salary (often contractually guaranteed in Austria), based on Austrian labour market data





Source

(1) enrolled students 23-24 - DWH Data status: 01/24; 1st generation students - Master Beginners' Survey

(2) graduates 22-23 - DWH Data status: 01/24; labour market integration of graduates 18/19-20/21, salary of alumni 2008-20/21 - Statistik Austria data status 12/22 Compiled on 01.10.2024 by WU PMTL, Contact: Katrin Althammer