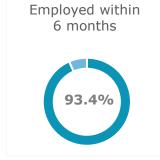

## **Graduates' 22-23 Profile (2)**

1st Generation students = students with parents who did not complete an academic degree

Interpolated monthly gross median, incl. 13th/14th salary (often contractually guaranteed in Austria), based on Austrian labour market data