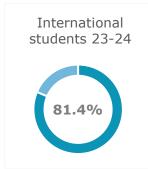

## **Master Quantitative Finance**

## STUDENT & GRADUATE FACT SHEET



## Student Profile 23-24 (1)









## **Graduates' 22-23 Profile (2)**

1st Generation students = students with parents who did not complete an academic degree







Interpolated monthly gross median, incl. 13th/14th salary (often contractually guaranteed in Austria), based on Austrian labour market data





Source

(1) enrolled students 23-24 - DWH Data status: 01/24; 1st generation students - Master Beginners' Survey

(2) graduates 22-23 - DWH Data status: 01/24; labour market integration of graduates 18/19-20/21, salary of alumni 2008-20/21 - Statistik Austria data status 12/22 Compiled on 01.10.2024 by WU PMTL, Contact: Katrin Althammer