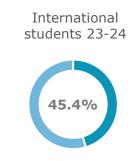

## **Master Finance and Accounting**

## STUDENT & GRADUATE FACT SHEET



## Student Profile 23-24 (1)









## **Graduates' 22-23 Profile (2)**

1st Generation students = students with parents who did not complete an academic degree











Interpolated monthly gross median, incl. 13th/14th salary (often contractually guaranteed in Austria), based on Austrian labour market data



Source

(1) enrolled students 23-24 - DWH Data status: 01/24; 1st generation students - Master Beginners' Survey

(2) graduates 22-23 - DWH Data status: 01/24; labour market integration of graduates 18/19-20/21, salary of alumni 2008-20/21 - Statistik Austria data status 12/22 Compiled on 01.10.2024 by WU PMTL, Contact: Katrin Althammer