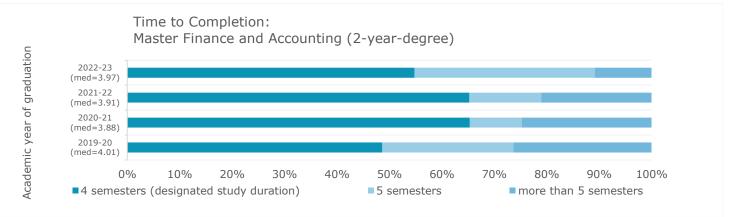

## **Master Finance and Accounting**

## STUDENT & GRADUATE FACT SHEET



## Student Profile 23-24 (1)









## **Graduates' 22-23 Profile (2)**

1st Generation students = students with parents who did not complete an academic degree











Interpolated monthly gross median, incl. 13th/14th salary (often contractually guaranteed in Austria), based on Austrian labour market data



Source

(1) enrolled students 23-24 - DWH Data status: 01/24; 1st generation students - Master Beginners' Survey

(2) graduates 22-23 - DWH Data status: 01/24; labour market integration of graduates 18/19-20/21, salary of alumni 2008-20/21 - Statistik Austria data status 12/22 Compiled on 01.10.2024 by WU PMTL, Contact: Katrin Althammer