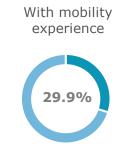

## **Graduates' 22-23 Profile (2)**

1st Generation students = students with parents who did not complete an academic degree

Interpolated monthly gross median, incl. 13th/14th salary (often contractually guaranteed in Austria), based on Austrian labour market data