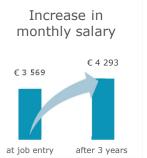

## **Graduates' 22-23 Profile (2)**

1st Generation students = students with parents who did not complete an academic degree

Interpolated monthly gross median, incl. 13th/14th salary (often contractually guaranteed in Austria), based on Austrian labour market data