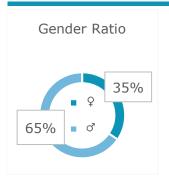

## **Master Finance and Accounting**

## STUDENT & GRADUATE FACT SHEET



## Student Profile 23-24 (1)









## **Graduates' 22-23 Profile (2)**

1st Generation students = students with parents who did not complete an academic degree











Interpolated monthly gross median, incl. 13th/14th salary (often contractually guaranteed in Austria), based on Austrian labour market data



Source

(1) enrolled students 23-24 - DWH Data status: 01/24; 1st generation students - Master Beginners' Survey

(2) graduates 22-23 - DWH Data status: 01/24; labour market integration of graduates 18/19-20/21, salary of alumni 2008-20/21 - Statistik Austria data status 12/22 Compiled on 01.10.2024 by WU PMTL, Contact: Katrin Althammer