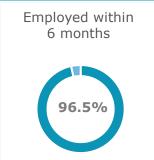

## **Graduates' 22-23 Profile (2)**

1st Generation students = students with parents who did not complete an academic degree

Interpolated monthly gross median, incl. 13th/14th salary (often contractually guaranteed in Austria), based on Austrian labour market data