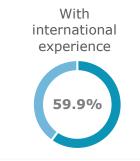

## **Graduates' 22-23 Profile (2)**

1st Generation students = students with parents who did not complete an academic degree

Interpolated monthly gross median, incl. 13th/14th salary (often contractually guaranteed in Austria), based on Austrian labour market data