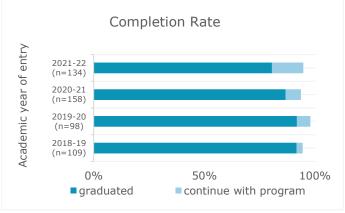

## **Master Finance and Accounting**

## STUDENT & GRADUATE FACT SHEET



## Student Profile 23-24 (1)









## **Graduates' 22-23 Profile (2)**

1st Generation students = students with parents who did not complete an academic degree











Interpolated monthly gross median, incl. 13th/14th salary (often contractually guaranteed in Austria), based on Austrian labour market data



Source

(1) enrolled students 23-24 - DWH Data status: 01/24; 1st generation students - Master Beginners' Survey

(2) graduates 22-23 - DWH Data status: 01/24; labour market integration of graduates 18/19-20/21, salary of alumni 2008-20/21 - Statistik Austria data status 12/22 Compiled on 01.10.2024 by WU PMTL, Contact: Katrin Althammer