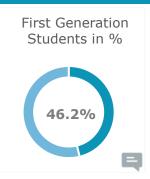

## Student Profile 23-24 (1)

## **Graduates' 22-23 Profile (2)**

1st Generation students = students with parents who did not complete an academic degree

Interpolated monthly gross median, incl. 13th/14th salary (often contractually guaranteed in Austria), based on Austrian labour market data