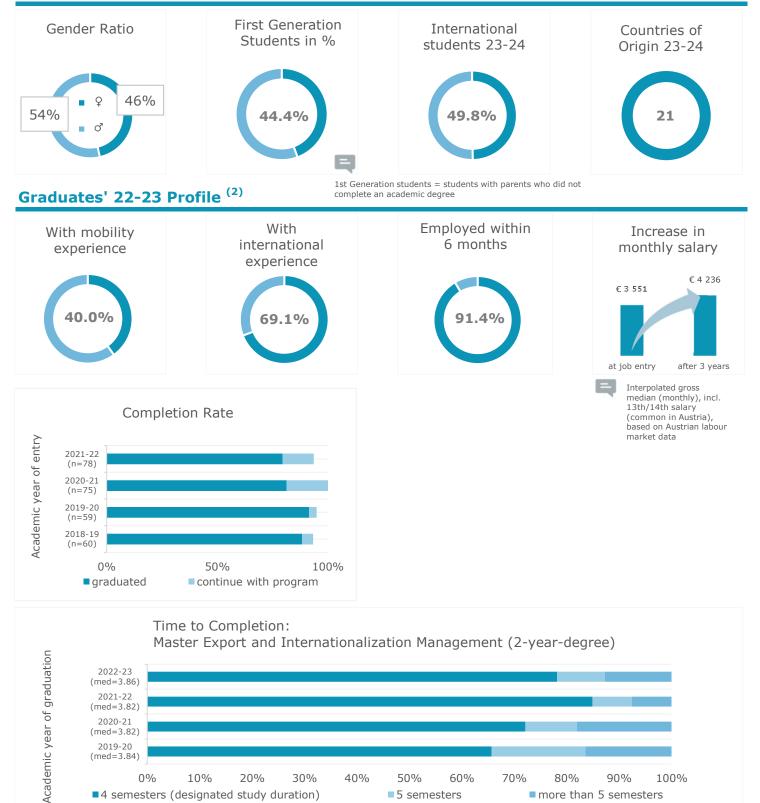

## Student Profile 23-24<sup>(1)</sup>

70% 80% 90% 100% more than 5 semesters

Source:

(1) enrolled students 23-24 - DWH Data status: 01/24; 1st generation students - Master Beginners' Survey 23-24

20%

30%

40%

50%

5 semesters

60%

10%

4 semesters (designated study duration)

(2) graduates 22-23 - DWH Data status: 01/24; labour market integration of graduates 18/19-20/21, salary of alumni 2008-20/21 -Statistik Austria data status 12/22