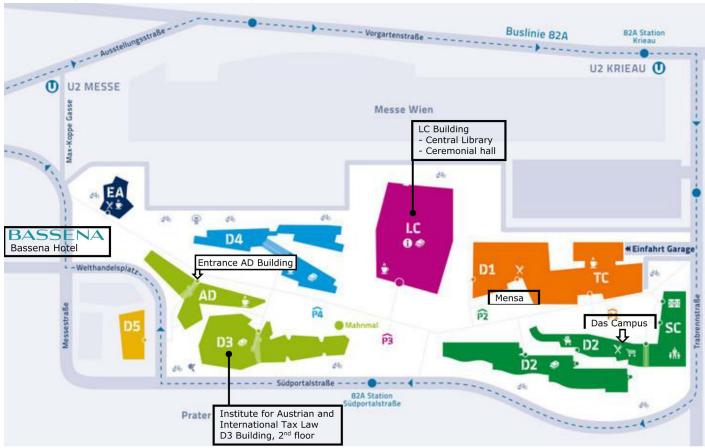

## Directions to the WU Campus Building AD – seminar room AD.0.114

The <u>Advanced Transfer Pricing Course</u> will be held in the seminar room <u>AD.0.114</u>, is located on the <u>ground floor</u> of the <u>AD building</u>. For more details, please see the next page.

## BY PUBLIC TRANSPORTATION

Campus WU is located between the subway stations Messe-Prater and Krieau, both on the U2 line. The Library & Learning Center (LC) building is roughly the same distance from the two subway stations (a 5-10 minutes walk).

Bus line 82A (Krieau, Trabrennstraße and Südportalstraße) and tram line 1 (Prater Hauptallee) also stop close to the WU Campus.

## **BY CAR**

The underground parking garage is located under the main boulevard running through the campus. The entrance to the garage is on Trabrennstraße.