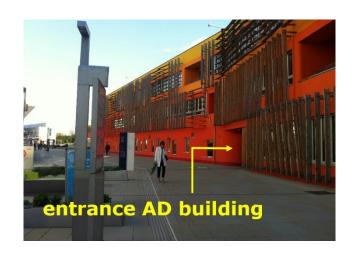

## Directions to the WU Campus Building AD – seminar room AD.0.114

The <u>Advanced Transfer Pricing Course</u> will be held in the seminar room <u>AD.0.114</u>, is located on the <u>ground floor</u> of the <u>AD building</u>. For more details, please see the next page.