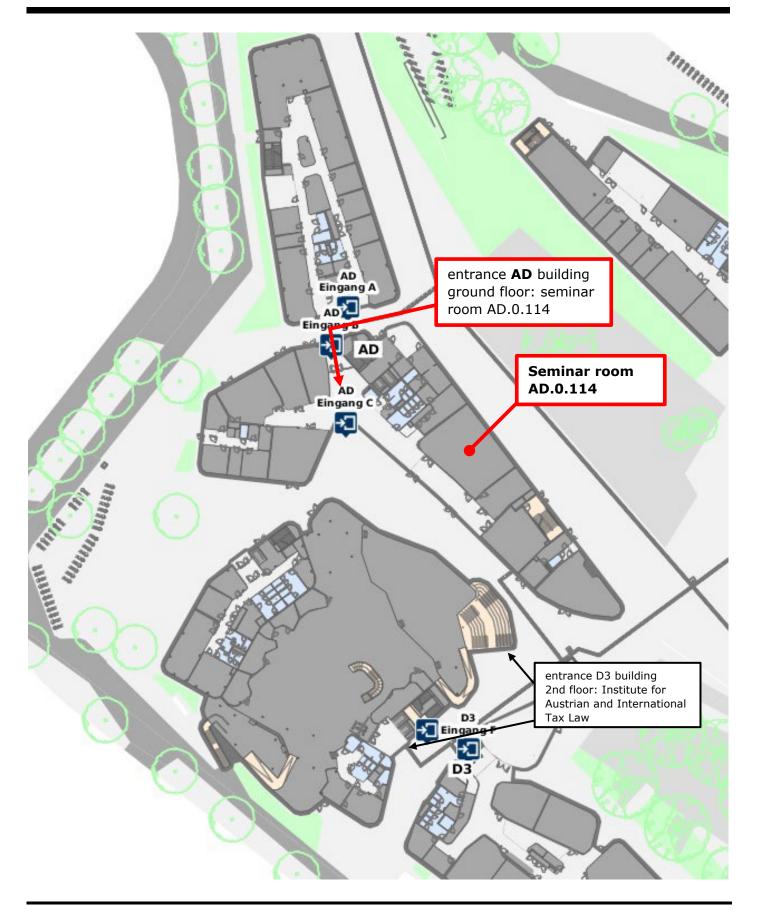

## Directions to the WU Campus Building AD – seminar room AD.0.114

The <u>Advanced Transfer Pricing Course</u> will be held in the seminar room <u>AD.0.114</u>, is located on the <u>ground floor</u> of the <u>AD building</u>. For more details, please see the next page.

## Directions to the seminar room AD.0.114

Address: Welthandelsplatz 1, 1020 Vienna, Austria