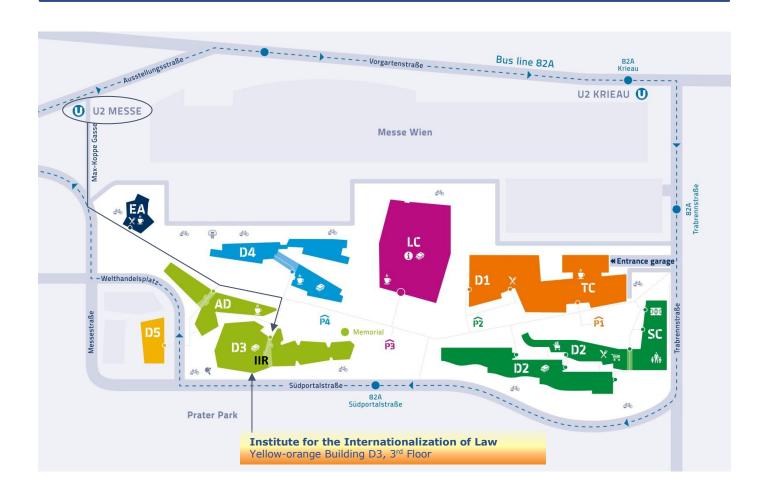

## BY PUBLIC TRANSPORTATION

Campus WU is located between the two U2 subway stations Messe-Prater and Krieau. The distance from the subway station Messe-Prater to the building D3 is slightly shorter (a 5-10 minutes walk).

Bus line 82A (Krieau, Trabrennstraße and Südportalstraße) and streetcar line 1 (Prater Hauptallee) also stop close to Campus WU.

## **BY CAR**

The underground parking garage is located under the main boulevard running through the campus. The entrance to the garage is on Trabrennstraße. (Navigation system: Trabrennstraße 5)

## **ADDRESS**

WU Wien
Institute for the Internationalization
of Law
Welthandelsplatz 1
Building D3, 3<sup>rd</sup> Floor
1020 Vienna, Austria