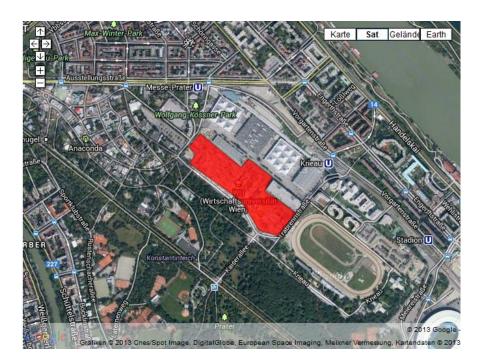

### By public transportation

Campus WU is located between the two U2 subway stations Krieau and Messe-Prater. The Library & Learning Center, where the CGNI conference is taking place, is roughly the same distance from each of the two subway stations.

#### By car

The underground parking garage is located under the main boulevard running through the campus. The entrance to the garage is on Trabrennstrasse. The garage has 411 parking places; 180 places are for short-term parking. There are four exits to the campus from the garage. All exits lead to the outside, so that visitors can enter all campus buildings from their main entrances on the ground floor.