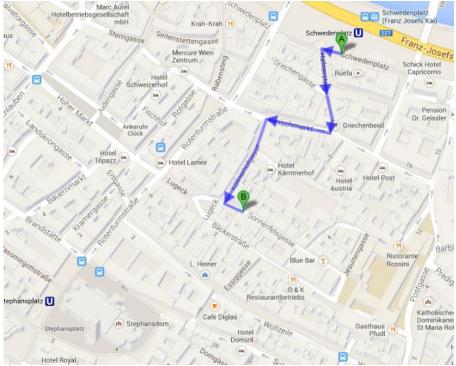

## Conference Dinner: Zwölf-Apostelkeller, Sonnenfelsgasse 3

The Twelve apostle's –cellar is a typical Viennese city vine local with a historical ambience from the year 1339, accompanied by wine bar musicians and candle-light. One can enjoy a variety of select wines and original Viennese kitchen after old prescriptions.

To reach the Twelve apostle'-cellar by public transport you have to enter U2 (direction Karlsplatz) at station Messe-Prater or Krieau. Switch to U1 (direction Reumannplatz) at station Praterstern, leave the U1 at station Schwedenplatz and follow the map printed below.