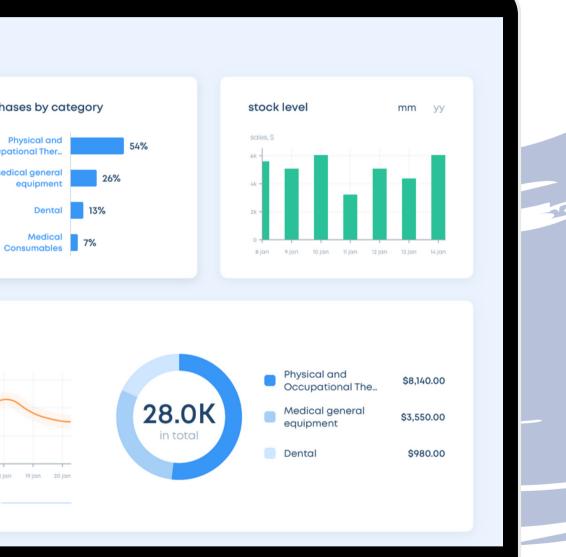

# Making medical supplies accessible and affordable

|   | Dashboard                             |                            |                         |
|---|---------------------------------------|----------------------------|-------------------------|
|   | stock management                      | $\rightarrow$              | purchase                |
| • | in stock                              | 120 60.0%                  | Phy<br>Occupatio        |
|   | iow stock                             | <b>60</b> 30.0%            | Medico                  |
|   | × out of stock                        | <b>20</b> 10.0%            | Con                     |
|   |                                       |                            |                         |
|   | monthly purchases monthly consumption |                            |                         |
|   | amount, \$<br>6k -                    |                            |                         |
|   | 4k -                                  |                            |                         |
|   | 2k<br>0 9 an 10 an 11 jan 1           | 2 jan 13 jan 14 jan 15 jan | 16 jan 17 jan 18 jan    |
|   | a harr i harr ia harr i harr i        | gan ngan ngan              | na juni ni juni na juni |
|   |                                       |                            |                         |
|   |                                       |                            |                         |
|   |                                       |                            |                         |