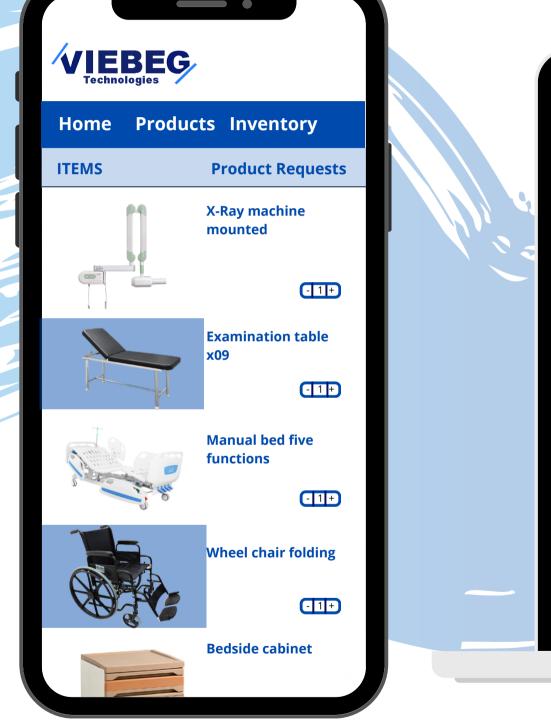

# Making medical supplies accessible and affordable

|   | Dashboard                             |                            |                         |
|---|---------------------------------------|----------------------------|-------------------------|
|   | stock management                      | $\rightarrow$              | purchase                |
| • | in stock                              | 120 60.0%                  | Phy<br>Occupatio        |
|   | iow stock                             | <b>60</b> 30.0%            | Medico                  |
|   | × out of stock                        | <b>20</b> 10.0%            | Con                     |
|   |                                       |                            |                         |
|   | monthly purchases monthly consumption |                            |                         |
|   | amount, \$<br>6k -                    |                            |                         |
|   | 4k -                                  |                            |                         |
|   | 2k<br>0 9 an 10 an 11 jan 1           | 2 jan 13 jan 14 jan 15 jan | 16 jan 17 jan 18 jan    |
|   | a harr i harr ia harr i harr i        | gan ngan ngan              | na juni ni juni na juni |
|   |                                       |                            |                         |
|   |                                       |                            |                         |
|   |                                       |                            |                         |