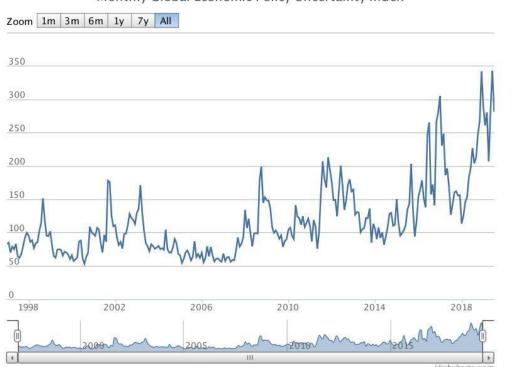

## MNCs have never faced such uncertainty regarding global economic policy before

Monthly Global Economic Policy Uncertainty Index